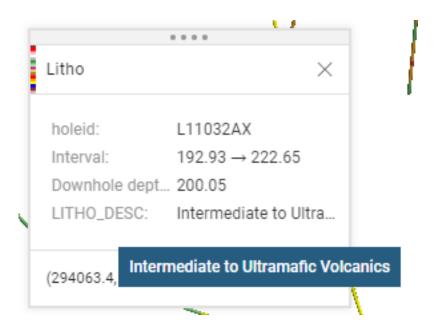

**Tool tips for long names** – Hover over names that are too long for the dialog box to show a tool tip containing the full name.

**See Objects in Project Tree** – To understand where an object has come from in the project tree you can now right click and select "See in Project Tree".