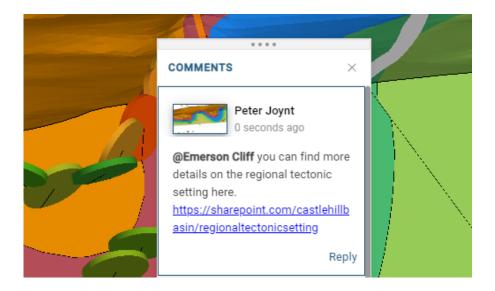

#### **USABILITY IMPROVEMENTS**

**Clickable links** – Hyperlinks that are added to comments and scenes are now clickable and will launch the link in a new tab.

**Move pop up panels –** Panels for the properties and in-scene details are now able to be moved and docked on the right-hand side of the window by dragging them to the edge.