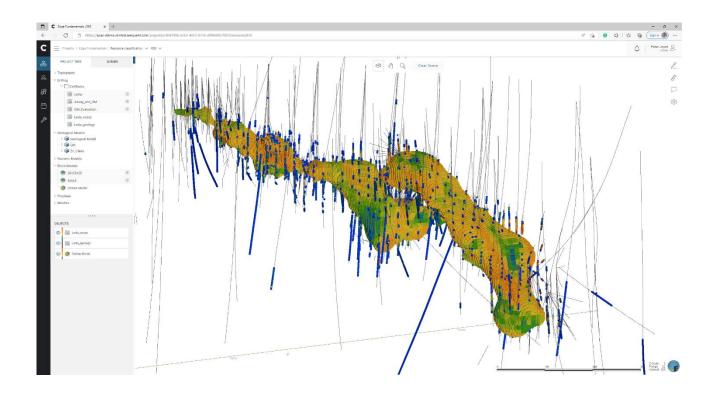

## **VIEW OCTREE BLOCK MODELS**

The new octree structured sub-block models can now be viewed in 3D, directly alongside the rest of your Central data. The new block model formats will load and render faster than previously published block models.