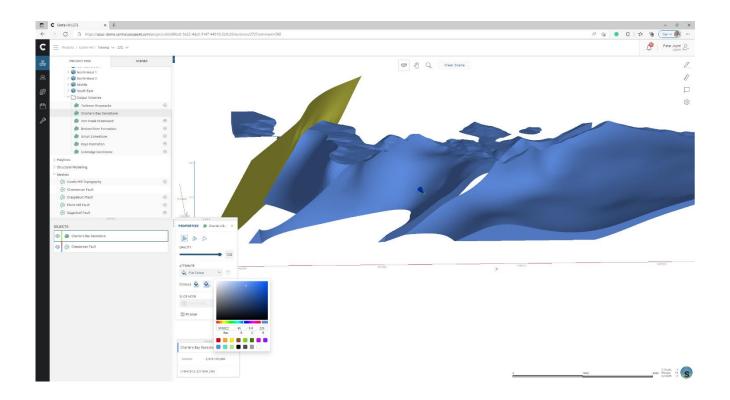

## **SET FLAT COLOUR**

Flat colour on all objects can now be changed by either selecting from the colour picker or adding the hex value, this provides more flexibility when viewing data in the context of your model. Changes to the flat colour will be saved with any comments that are created.