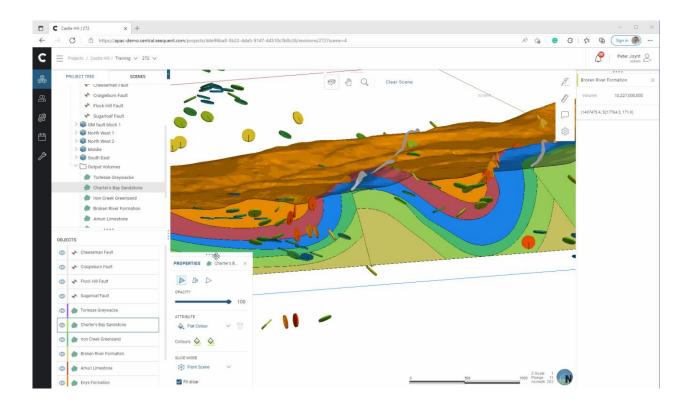

## **SET FLAT COLOUR**

Flat colour on all objects can now be changed by either selecting from the colour picker or adding the hex value, this provides more flexibility when viewing data in the context of your model. Changes to the flat colour will be saved with any comments that are created.