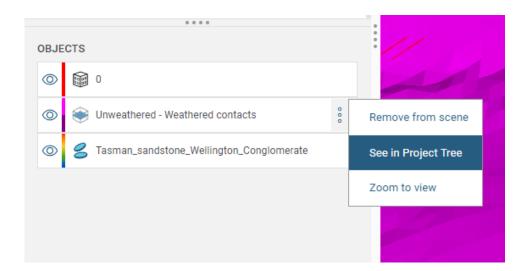

**Tool tips for long names** – Hover over names that are too long for the dialog box to show a tool tip containing the full name.

**See Objects in Project Tree** – To understand where an object has come from in the project tree you can now right click and select "See in Project Tree".