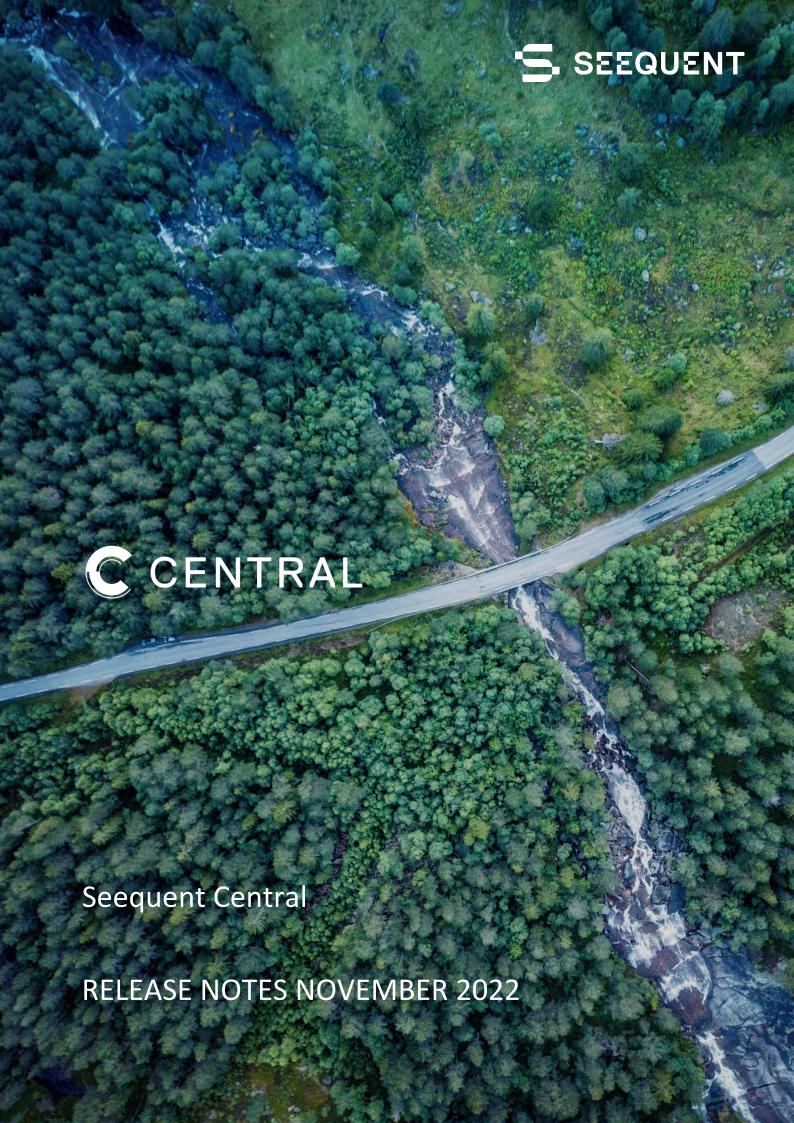

## **PUBLISH AND VIEW OASIS MONTAJ PROJECTS**

Projects in Oasis montaj can now be published to Central, allowing you to share your outputs with the wider project team. View and share your data in 3D from your web browser, create scenes and comment in real-time as you collaborate across projects. Central supports the visualisation of 2D and 3D grids and surfaces published with Oasis montaj projects. More data types will be added in future releases.