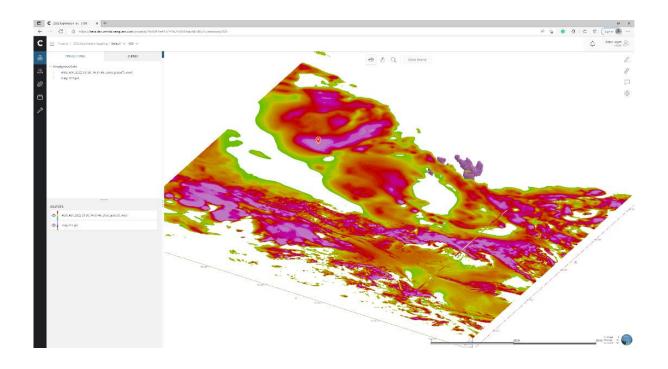

## **PUBLISH AND VIEW OASIS MONTAJ PROJECTS**

Projects in Oasis montaj can now be published to Central, allowing you to share your outputs with the wider project team. View and share your data in 3D from your web browser, create scenes and comment in real-time as you collaborate across projects. Central supports the visualisation of 2D and 3D grids and surfaces published with Oasis montaj projects. More data types will be added in future releases.

## For more information on connecting to Central from Oasis Montaj visit MySeequent