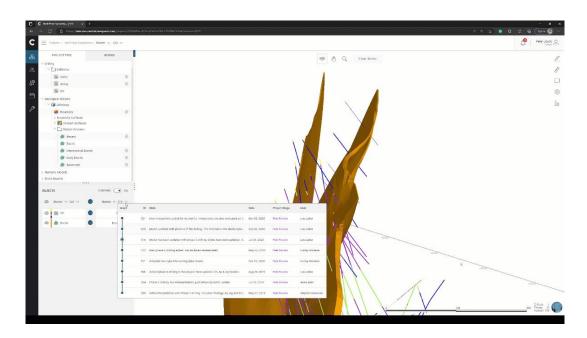

## **COMPARE CHANGES**

New capability with more flexibility is on offer in the new compare tools now available in Central's webbased visualisation. They are designed to enable you to better understand how your models change and evolve over time and see the impact your data collection and modelling are having on your project outputs.

When selecting the dates to compare, Central automatically detects older objects of the same origin for comparison, while also providing full flexibility to choose the objects you want to compare.

Compare objects across branches and revisions or choose two models from the same revision, it's up to you!

#### **Overview Stats**

As well as viewing changes, spatial overview stats provide you with additional details about what is in 3D and the magnitude of the changes. See volume change in 3D and as well as the values.