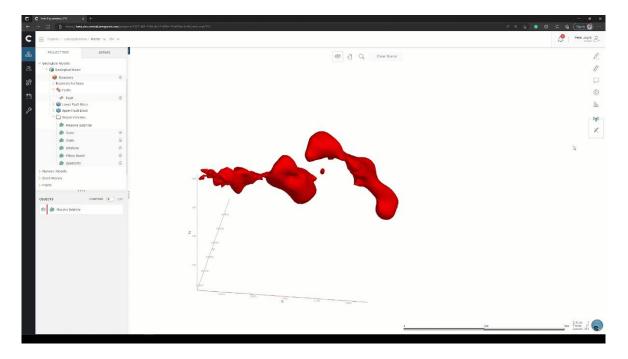

## **COMPARE CHANGES**

New capability with more flexibility is on offer in the new compare tools now available in Central's webbased visualisation. They are designed to enable you to better understand how your models change and evolve over time and see the impact your data collection and modelling are having on your project outputs.

When selecting the dates to compare, Central automatically detects older objects of the same origin for comparison, while also providing full flexibility to choose the objects you want to compare.

Compare objects across branches and revisions or choose two models from the same revision, it's up to you!

#### **Overview Stats**

As well as viewing changes, spatial overview stats provide you with additional details about what is in 3D and the magnitude of the changes. See volume change in 3D and as well as the values.