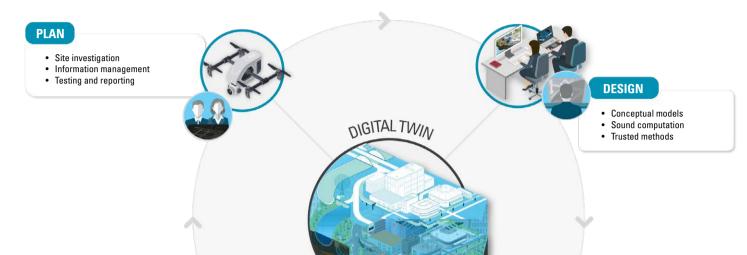

## Geotechnical **Subsurface Digital Twin Workflows**

Applications span the entire asset lifecycle. Users at all stages can make better informed decisions for better outcomes.