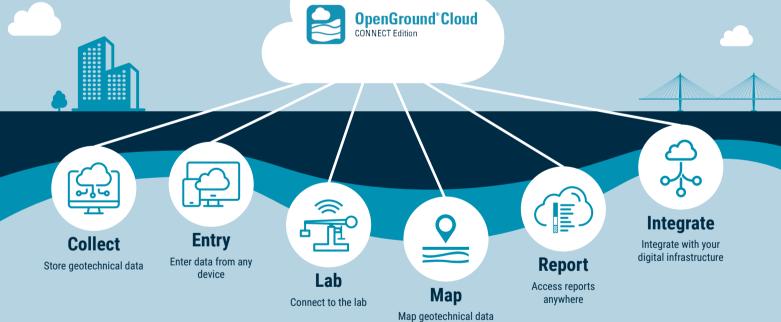

# **OpenGround Cloud**

OpenGround Cloud is a secure enterprise collaboration platform for geotechnical data management that provides teams with access to current and historical project data in a dynamic, cloud-based environment.

### Collect

Use one central data repository and a single source of truth for importing and integrating your geotechnical data from many sources, such as digital field-based data capture or historic project data, in multiple formats.

### Report

Build log, section, site plan, and data analysis reports using best practices to streamline production. Establish enterprise-wide reporting and integrate digital workflows with trusted information for report production.

### Manage

Enable standardization, increase collaboration, empower dynamic visualizations, and drive efficiency in geotechnical information management.

### Integrate

Access geotechnical data across a connected application ecosystem. Integrate with your IT systems and interoperate with other Bentley open applications to leverage the value of your geotechnical data.