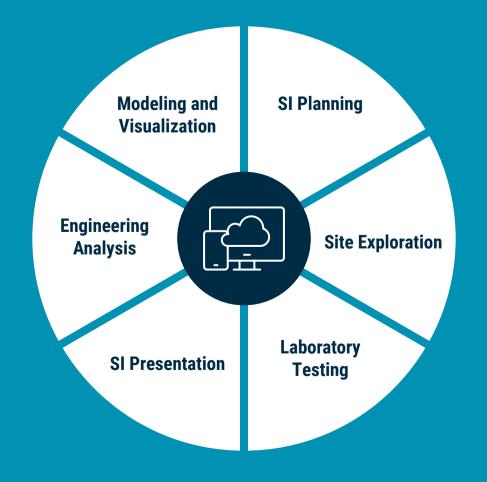

## Geotechnical **Subsurface Digital Twin Workflows**

Applications span the entire asset lifecycle. Users at all stages can make better informed decisions for better outcomes.