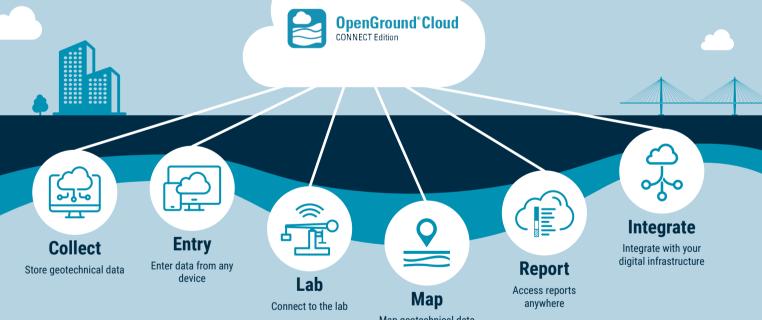

# **OpenGround Cloud**

OpenGround Cloud is a secure enterprise collaboration platform for geotechnical data management that provides teams with access to current and historical project data in a dynamic, cloud-based environment.

### Collect

Use one central data repository and a single source of truth for importing and integrating your geotechnical data from many sources, such as digital field-based data capture or historic project data, in multiple formats.

### Report

Build log, section, site plan, and data analysis reports using best practices to streamline production. Establish enterprise-wide reporting and integrate digital workflows with trusted information for report production.

### Manage

Enable standardization, increase collaboration, empower dynamic visualizations, and drive efficiency in geotechnical information management.

### Integrate

Access geotechnical data across a connected application ecosystem. Integrate with your IT systems and interoperate with other Bentley open applications to leverage the value of your geotechnical data.